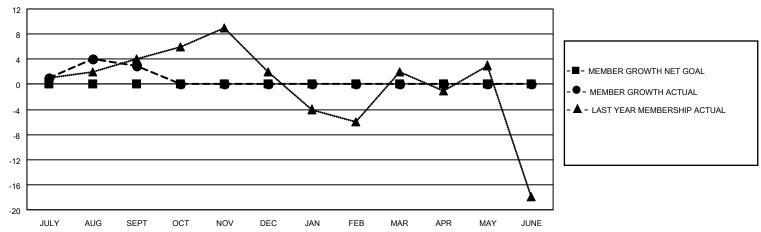

#### GOALS AND ACTUAL MEMBERS CUMULATIVE

| DROPPED CLUBS: 1 |   | 6 CLUBS OF 31 ADDED 1 OR<br>MORE NEW MEMBERS | GENDER DISTRIBUTION                |              |  |
|------------------|---|----------------------------------------------|------------------------------------|--------------|--|
|                  |   | WORE NEW MEMBERS                             | MALE                               | 442 (70.95%) |  |
|                  |   |                                              | FEMALE                             | 181 (29.05%) |  |
| DROPPED MEMBERS  |   |                                              | NON BINARY                         | 0 (0.00%)    |  |
| _                |   |                                              | PREFER NOT TO ANSWER               | 0 (0.00%)    |  |
| DECEASED         | 2 |                                              |                                    |              |  |
| CLUB CANCELLED   | 0 | CLICK HERE FOR CUMULATIVE                    | TOTAL FAMILY UNIT MEMBERS 66       |              |  |
| OTHER            | 6 | MEMBERSHIP DATA                              |                                    |              |  |
| TOTAL            | 8 |                                              | FAMILY MEMBERS PAYING HALF DUES 35 |              |  |
|                  |   |                                              |                                    |              |  |